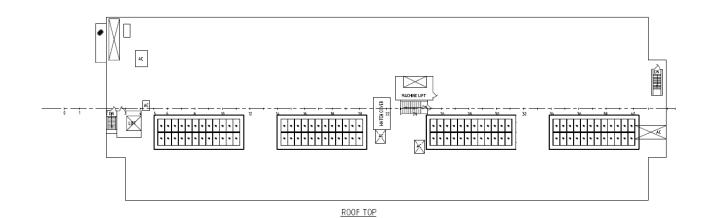

## **Amenities**

Water Two FW Storage Tanks with 568m3 Total Capacity

Fuel Oil Low Sulphur Marine Gas Oil (MGO) – ISO 8217-2005 DMA

Fuel Tank Capacity 550m3 litre

**Electrical** - 440V, 60Hz 3 phase and 220v / 60Hz for Domestic use

- Two shore power breakers also available: 800A and 1600A