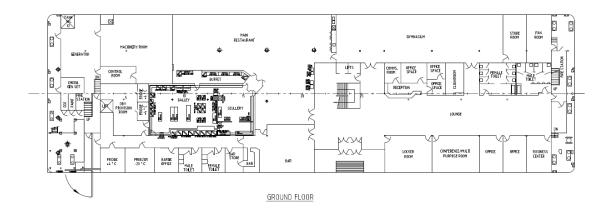

## Accommodation

- Sleeping accommodation 151 en-suite rooms and 8 rooms with shared bathrooms

- Restaurant

- Commercial Kitchen / Galley

- Gym

- Bar & Lounge

- Locker / Changing Room

- Main Laundry and Linen Stores