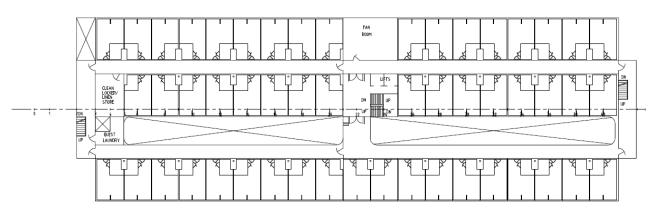

## Accommodation

- Sleeping accommodation 151 en-suite rooms and 8 rooms with shared bathrooms

- Restaurant

- Commercial Kitchen / Galley

- Gym

- Bar & Lounge

- Locker / Changing Room

- Main Laundry and Linen Stores

- Two Guest Laundry rooms

3rd Floor, Walker House Exchange Flags Liverpool, L2 3YL Tel: +44 (0)151 708 8000

Fax: +44 (0)151 794 1000 www.bibbymarine.com

1ST FLOOR

3rd Floor, Walker House Exchange Flags Liverpool, L2 3YL Tel: +44 (0)151 708 8000

Fax: +44 (0)151 794 1000 www.bibbymarine.com

3RD FLOOR