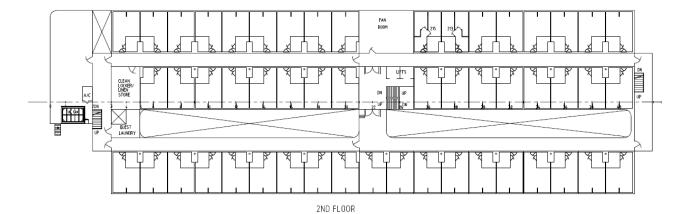

## Accommodation

- Sleeping accommodation 151 en-suite rooms and 8 rooms with shared bathrooms

- Restaurant

- Commercial Kitchen / Galley

- Gym

- Bar & Lounge

- Locker / Changing Room

- Main Laundry and Linen Stores

- Two Guest Laundry rooms

3rd Floor, Walker House Exchange Flags Liverpool, L2 3YL Tel: +44 (0)151 708 8000

Fax: +44 (0)151 794 1000 www.bibbymarine.com

1ST FLOOR

3rd Floor, Walker House Exchange Flags Liverpool, L2 3YL Tel: +44 (0)151 708 8000