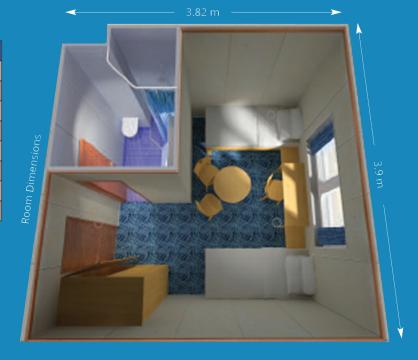

A typical bedroom layout onboard Bibby Renaissance. Rooms can be reconfigured to suit client needs. Australian long bed currently fitted.