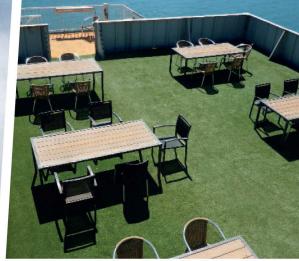

## Bibby Renaissance

"The optimal solution to accommodate your workforce" Offers high standard en-suite accommodation for up to 664 guests.

Facilities include a fully-equipped galley & restaurant,TV/activity rooms, gyms, laundries and roof terrace.