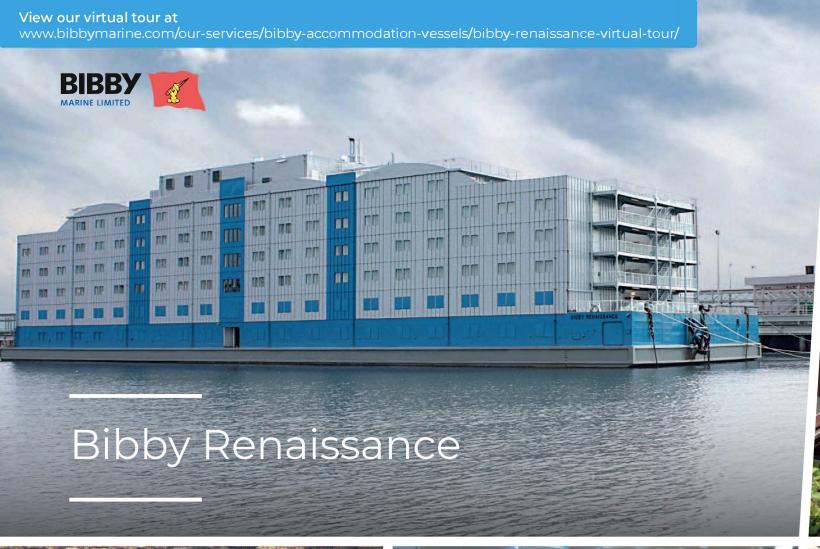

## Bibby Renaissance

"The optimal solution to accommodate your workforce" Offers high standard en-suite accommodation for up to 664 guests.

Facilities include a fully-equipped galley & restaurant,TV/activity rooms, gyms, laundries and roof terrace.

Category 4 cyclone-resistant, fully air-conditioned and offers independent power generation, sewage treatment and water storage systems onboard.

Ideal for remote projects worldwide.

| Vessel Dimensions |         |
|-------------------|---------|
| Length Overall    | 95.0m   |
| Width             | 27.5m   |
| Depth             | 5.0m    |
| Air Draught       | 23.05m  |
| Working Draft     | 3.2m    |
| Gross Tonnage     | 12356   |
| Net Tonnage       | 4944    |
| IMO Number        | 9034846 |