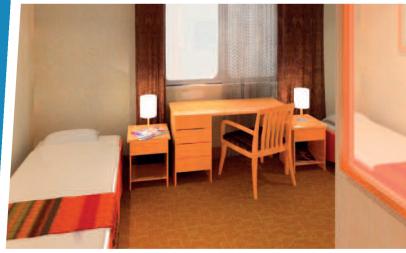

A typical bedroom layout onboard Bibby Renaissance. Rooms can be reconfigured to suit client needs. Australian long bed currently fitted.