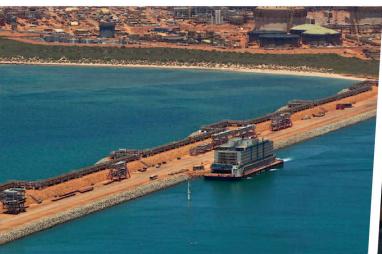

Category 4 cyclone-resistant, fully air-conditioned and offers independent power generation, sewage treatment and water storage systems onboard.

Ideal for remote projects worldwide.

| Vessel Dimensions |         |
|-------------------|---------|
| Length Overall    | 95.0m   |
| Width             | 27.5m   |
| Depth             | 5.0m    |
| Air Draught       | 23.05m  |
| Working Draft     | 3.2m    |
| Gross Tonnage     | 12356   |
| Net Tonnage       | 4944    |
| IMO Number        | 9034846 |