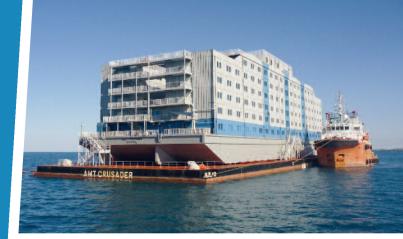

Category 4 cyclone-resistant, fully air-conditioned and offers independent power generation, sewage treatment and water storage systems onboard.

Ideal for remote projects worldwide.

| Vessel Dimensions |         |
|-------------------|---------|
| Length Overall    | 95.0m   |
| Width             | 27.5m   |
| Depth             | 5.0m    |
| Air Draught       | 23.05m  |
| Working Draft     | 3.2m    |
| Gross Tonnage     | 12356   |
| Net Tonnage       | 4944    |
| IMO Number        | 9034846 |