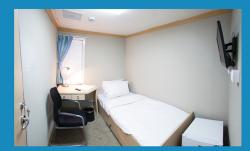

## Bedroom layout

- · Comfortable single room
- · Fully furnished with wardrobe and further storage
- · Spacious en-suite shower room
- Windows in all bedrooms
- Flatscreen TV
- · Desk with comfy chair

A typical bedroom layout onboard Bibby Progress. Rooms can be reconfigured to suit client needs.

Bibby Marine Limited  $\cdot$  3rd Floor, Walker House  $\cdot$  Liverpool L2 3YL  $\cdot$  UK Tel: +44 (0)151 708 8000