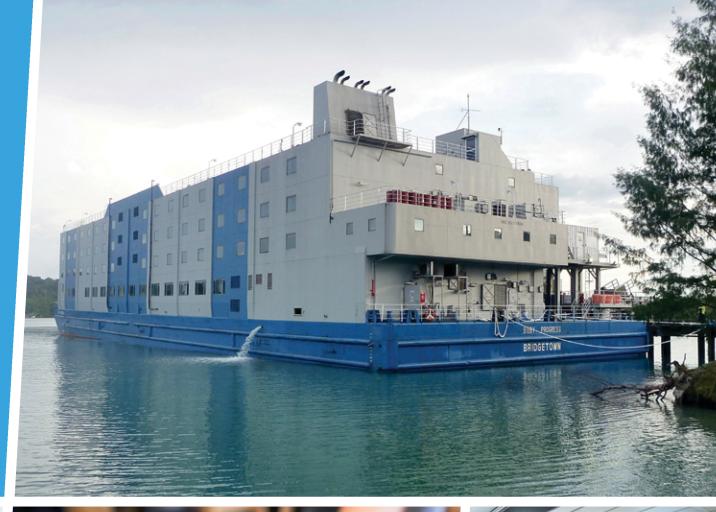

## Bibby Progress

View our virtual tour at www.bibbymarine.com/our-services/ bibby-accommodation-vessels/bibbyprogress-virtual-tour/

## Bibby Progress

## **Vessel Dimensions**

Length Overall 91.44n

Width 27.432m

Deptil 6.096ili

Air draught 20.5m

Working draught 2.2m

Gross tonnage 12611 tonnes

Net tonnage 4030 tonnes

IMO number 8639936

En-suite

Stylish surroundings immersed in natural light Refurbished with spacious en-suite rooms, Bibby Progress offers high quality accommodation and modern amenities

Capacity to accommodate up to 500 guests.